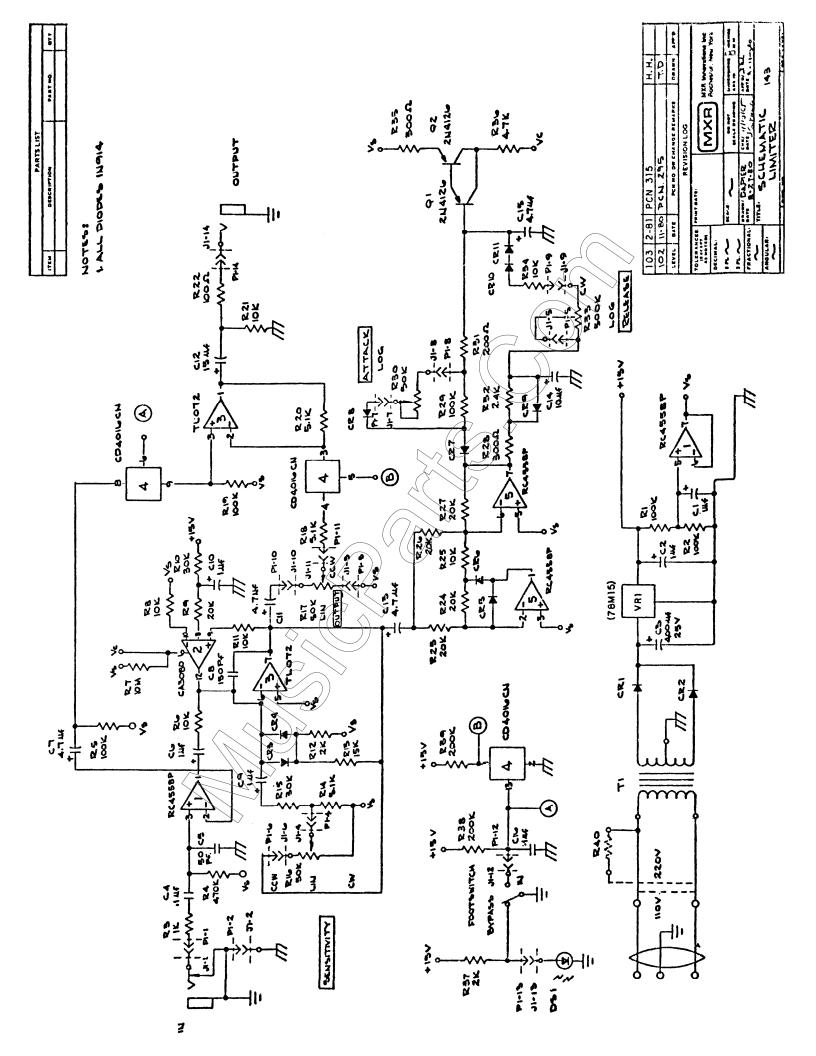

## **Technical Document Distribution**

Brand: MXR Model 143

**Product:** Limiter

**Description:** Service Schematic Dated: 1980

Musicparts Document Number: 41596 TechTips: 0 Pages: 2