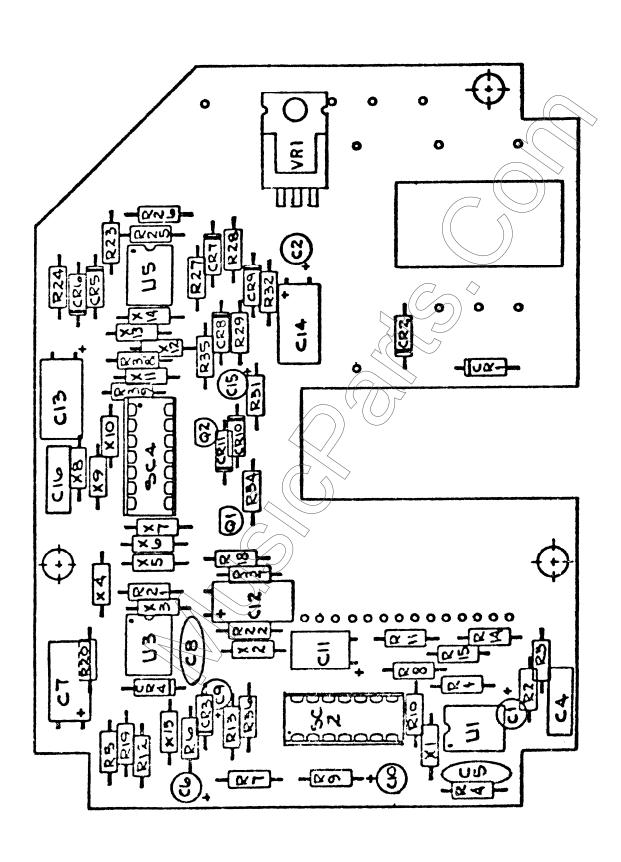

## **Technical Document Distribution**

Brand: MXR Model 143

**Product:** Limiter

**Description:** Service Schematic Dated: 1980

Musicparts Document Number: 41596 TechTips: 0 Pages: 2