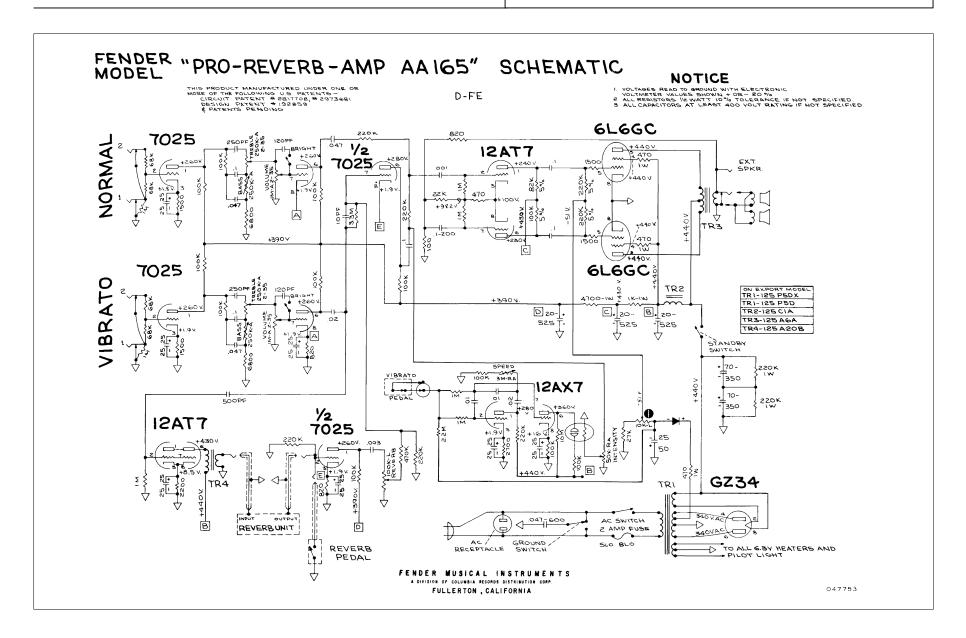

## FENDER "PRO-REVERB-AMP AA 165" LAYOUT VOLTAGES READ TO GROUND WITH ELECTRONIC VOLTMETER VALUES SHOWN + OR - 20% INTENSITY SPEED REVERB BASS TREBLE VOLUME VIBRATO BASS TREBLE VOLUME NORMAL TO ALL 6 3 VOLT HEATERS 250K-A2-35 50K-RA2-35 3.0M RA 100 K-L 250K-A 250KA2-35 0015 10012 SREEN 25 50 YELLO RED-YELLOW GREEN-YELLOW 6L6GC 6L6GC 12AT7 12AX7 7025 **GZ34** 7025 7025

NOTE: ALL RESISTORS 1/2 WATT 10% TOLERANCE, IF NOT SPECIFIED.

.047 - 600

GROUND SWITCH

NOTE: ALL CAPACITORS AT LEAST 400 VOLT RATING IF NOT SPECIFIED.

VIBRATO REVERB REVERB PEDAL PEDAL OUTPUT INPUT

FENDER MUSICAL INSTRUMENTS
A DIVISION OF COLUMBIA RECORDS DISTRIBUTION CORP.
FULLERTON, CALIFORNIA
U.S.A.