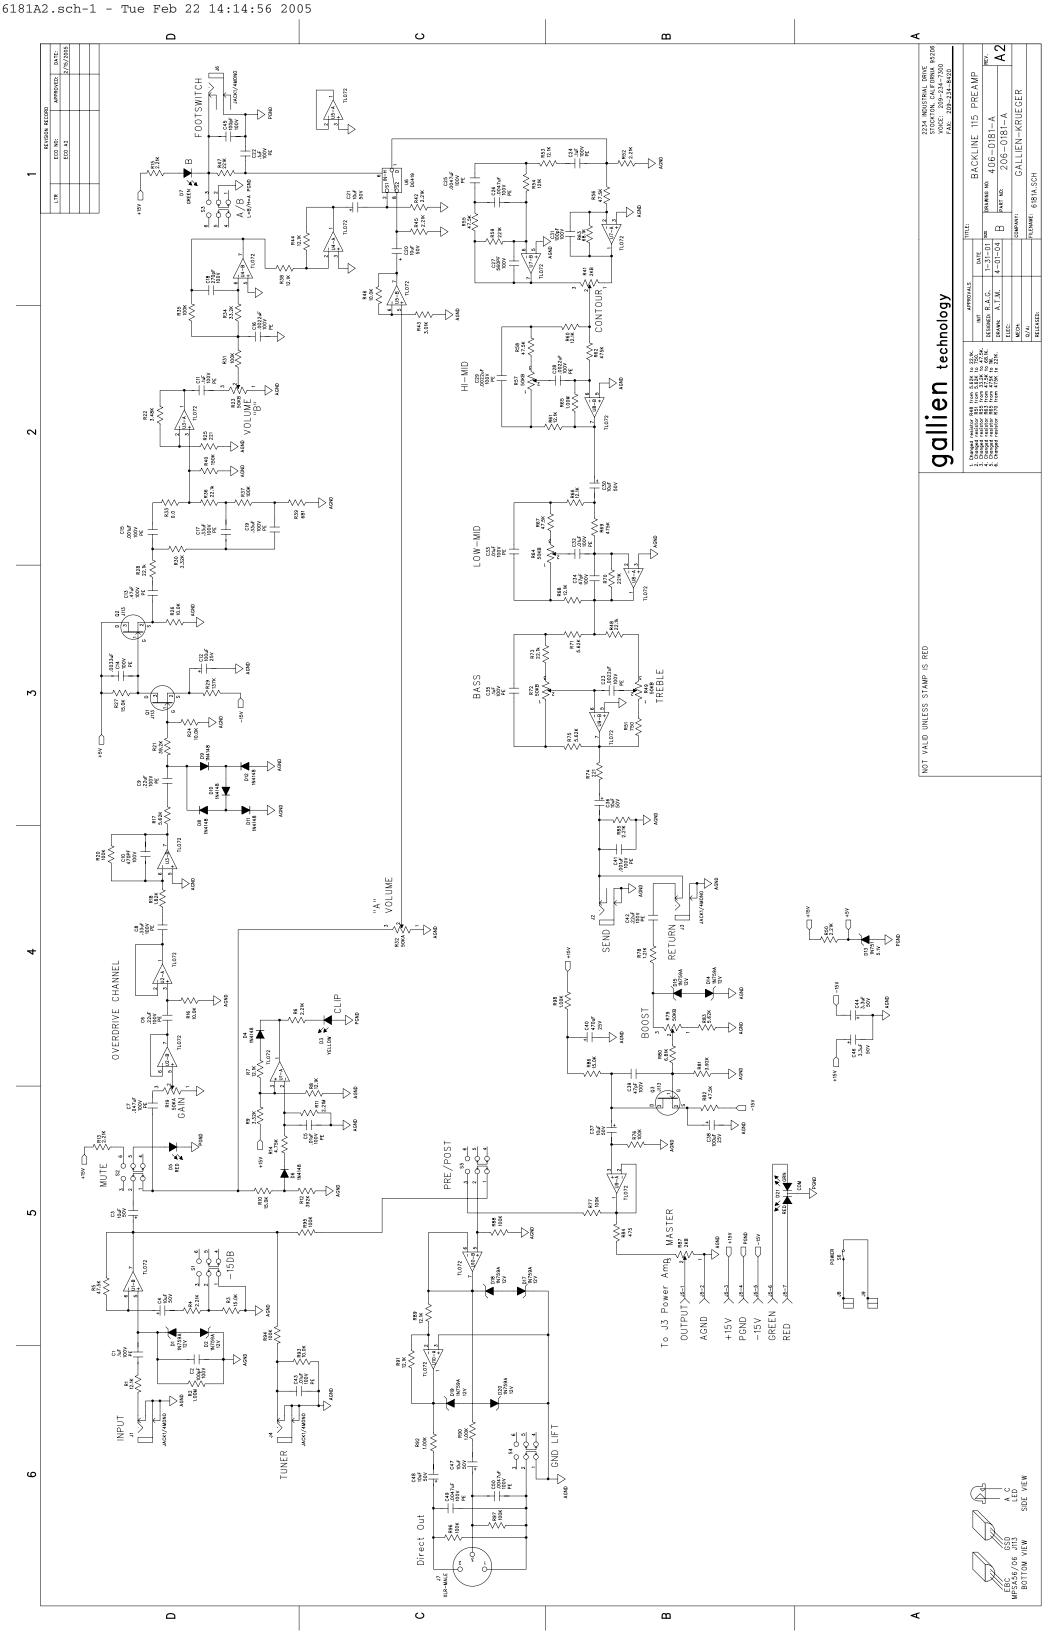

| Cust                  | omer Name:            |                | Gallien-Krueger               |      |        |                    |                           |                             | Current Rev #: A2 New ECO Re |                               |           |       |            |      | / #: | A3 |  |  |  |
|-----------------------|-----------------------|----------------|-------------------------------|------|--------|--------------------|---------------------------|-----------------------------|------------------------------|-------------------------------|-----------|-------|------------|------|------|----|--|--|--|
| Mod                   | el:                   |                | Backline 250, 600, 115 Combo, |      |        |                    |                           |                             | Di                           | Distribute To: Page: 1        |           |       |            |      |      | 2  |  |  |  |
| Asse                  | embly Descript        | ion:           | and 210 Combo                 |      |        |                    |                           |                             |                              | Originator: Enrique Hernandez |           |       |            |      |      |    |  |  |  |
| Assembly Numbers:     |                       |                |                               |      |        |                    |                           | Approved by:                |                              |                               |           |       |            |      |      |    |  |  |  |
| Assertibly Nutribers. |                       |                |                               |      |        |                    | Effective Date: 3/11/2005 |                             |                              |                               |           |       |            |      |      |    |  |  |  |
| Effective             |                       |                |                               |      |        |                    |                           | Document Update Date Initis |                              |                               |           |       |            |      | ials |    |  |  |  |
| X                     | All in Process        |                |                               | X r  | Next E | Buy                |                           |                             | А                            | Artwork                       |           |       |            |      |      |    |  |  |  |
|                       | All in Service        |                |                               | XΙΓ  | Next F | Production Ru      | un                        |                             | Α                            | Assem                         | nbly Dwg  | g     |            |      |      |    |  |  |  |
| X All in Stock        |                       |                |                               |      |        |                    |                           |                             | В                            | Board .                       | Artwor    | k     |            |      |      |    |  |  |  |
| Begir                 | nning Serial Nun      | nber:          |                               |      |        |                    |                           | X                           | В                            | 30M                           |           |       |            |      | Nol: | i  |  |  |  |
|                       |                       | Res            | ason For                      | Cha  | nge    |                    |                           |                             | C                            | Contro                        | ol Form   |       |            |      |      |    |  |  |  |
| Pre-                  | -Amp revoic           | ed to so       | ound mo                       | re   | like   | the 400RE          | B-IV.                     | X                           | С                            | Costing                       | 9         |       |            |      | TC   |    |  |  |  |
|                       |                       |                |                               |      |        |                    |                           | Щ                           | Fa                           | ab Dr                         | awing     |       |            |      |      |    |  |  |  |
|                       |                       |                |                               |      |        |                    |                           |                             | In                           | nspect                        | tion Pro  | C.    |            |      |      |    |  |  |  |
|                       |                       |                |                               |      |        |                    | X                         | P                           | art M                        | 1aster F                      | ile       |       |            | Nol: | i    |    |  |  |  |
|                       |                       |                |                               |      |        |                    | X                         | s                           | Schem                        | natic                         |           |       |            | RAG  |      |    |  |  |  |
|                       |                       |                |                               |      |        |                    |                           |                             | s                            | 3ervice                       | e Manua   | al    |            |      |      |    |  |  |  |
|                       |                       |                |                               |      |        |                    |                           | X                           | T                            | est P                         | rocedur   | re    |            |      | ATM  |    |  |  |  |
|                       |                       |                |                               |      |        |                    |                           |                             |                              |                               |           |       |            |      |      |    |  |  |  |
|                       |                       |                |                               |      |        |                    |                           |                             |                              |                               |           |       |            |      |      |    |  |  |  |
|                       |                       |                |                               |      |        |                    |                           | Other Affected Assemblies   |                              |                               |           |       |            |      |      |    |  |  |  |
|                       |                       |                |                               |      |        |                    |                           | 20                          | 9-0                          | 018                           | O-A, 3    | 03-0  | 0180-A     | ۸,   |      |    |  |  |  |
|                       | Continued on          | ECO Suppl      | lement Pa                     | age  |        |                    |                           | 303-1180-A, 303-2180-A      |                              |                               |           |       |            |      |      |    |  |  |  |
|                       |                       | Desci          | ription O                     | f CH | nange  |                    |                           |                             | Distribution Date Initials   |                               |           |       |            |      |      |    |  |  |  |
| Revo                  | oicing of t           | he pre-a       | amp to                        | sou  | ınd mo | ore like t         | the                       |                             | А                            | Accour                        | nting     |       |            |      |      |    |  |  |  |
| 400I                  | RB-IV. Rep            | laced ce       | ertain                        | res  | isto   | rs mention         | ned                       |                             | Α                            | Assem                         | nbly      |       |            |      |      |    |  |  |  |
| belo                  | ow to change          | e the st       | ructur                        | e o  | of the | e output           |                           |                             |                              | Custor                        | mer       |       |            |      |      |    |  |  |  |
| wave                  | eform.                |                |                               |      |        |                    |                           | X                           | E                            | ngine                         | ering     |       |            |      |      |    |  |  |  |
|                       |                       |                |                               |      |        |                    |                           | X                           | In                           | ncomir                        | ng Q.C.   |       |            |      |      |    |  |  |  |
| Add                   | a 47.5K re            | sistor a       | as well                       | to   | bas    | s and trek         | ole                       |                             | P                            | Plannin                       | g         |       |            |      |      |    |  |  |  |
| ciro                  | cuit that i           | s missin       | ng, and                       | sh   | ould   | be there,          | , it                      | X                           | P                            | roduc                         | ction En  | g.    |            |      |      |    |  |  |  |
| is                    | designated :          | R99 on t       | the sch                       | ema  | tic 2  | 206-0181 <i>-1</i> | A3.                       | X                           | P                            | Purcha                        | asing     |       |            |      |      |    |  |  |  |
|                       |                       |                |                               |      |        |                    |                           |                             | G                            | J.A.                          |           |       |            |      |      |    |  |  |  |
|                       |                       |                |                               |      |        |                    |                           |                             | R                            | Receivi                       | ing       |       |            |      |      |    |  |  |  |
|                       |                       |                |                               |      |        |                    |                           |                             | S                            | 3ervice                       | ∋         |       |            |      |      |    |  |  |  |
|                       |                       |                |                               |      |        |                    |                           |                             | T                            | est                           |           |       |            |      |      |    |  |  |  |
|                       |                       |                |                               |      |        |                    |                           |                             | V                            | /endor                        | r         |       |            |      |      |    |  |  |  |
|                       |                       |                |                               |      |        |                    |                           |                             |                              |                               |           |       |            |      |      |    |  |  |  |
|                       |                       |                |                               |      |        |                    |                           |                             |                              |                               |           |       |            |      |      |    |  |  |  |
|                       | Continued on          | ECO Suppl      | lement Pa                     | age  |        |                    |                           | X                           |                              | Drawin                        | ng(s) att | achec |            |      |      |    |  |  |  |
|                       | nata N. I. unada a un |                |                               |      |        | Parts A            | .dded                     |                             |                              |                               |           | Part  | s Delete   | d    |      |    |  |  |  |
| PE                    | rt Number             | Lesc           | ription                       |      | Gty    |                    | Designator                |                             |                              | Oty                           |           |       | lef. Desig |      |      |    |  |  |  |
| 060-                  | -2213-0               | 1/8W, 22       | 2.1K                          |      |        |                    |                           |                             | I                            |                               | R48       |       |            |      |      |    |  |  |  |
| 000                   | 47E2 A                | 1 / ೧೯.۲ / ೧೯. | 7 672                         |      |        |                    |                           |                             |                              | 1                             | DEE       |       |            |      |      |    |  |  |  |