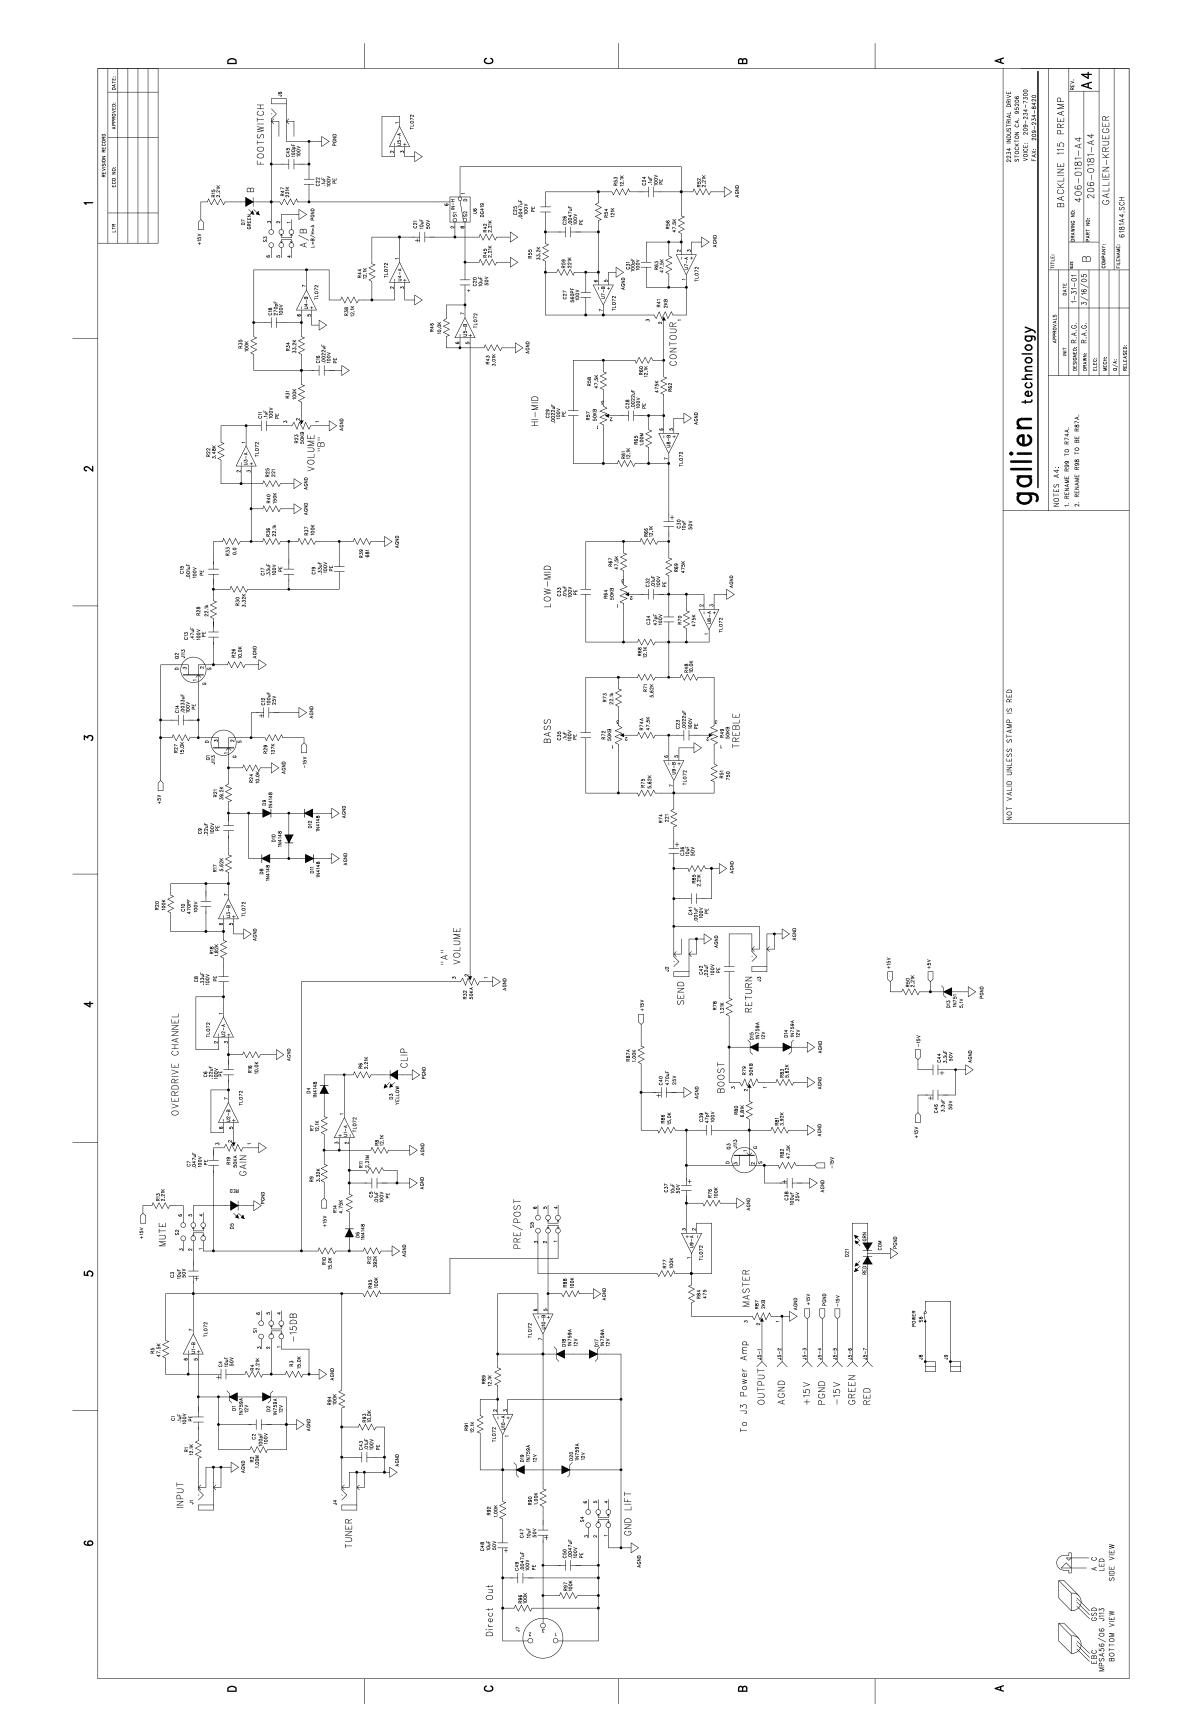

| Cua                                         | tomer Name:    |           | Gallien-Krueger               |            |       |                |  |                      | Current Rev #: A3 New ECO Rev Distribute To: Page: 1 |               |            |        |   |      | A4   |  |
|---------------------------------------------|----------------|-----------|-------------------------------|------------|-------|----------------|--|----------------------|------------------------------------------------------|---------------|------------|--------|---|------|------|--|
| Mod                                         | del:           |           | Backline 250, 600, 115 Combo, |            |       |                |  |                      | Distrib                                              | Of:           | 2          |        |   |      |      |  |
| Ase                                         | embly Descript | tion:     | and 210 Combo                 |            |       |                |  |                      | Originator: Enrique Hernandez                        |               |            |        |   |      |      |  |
| Assembly Numbers: 206-0181-A                |                |           |                               |            |       |                |  |                      | Appro                                                |               |            |        |   |      |      |  |
|                                             |                |           |                               |            |       |                |  |                      | Effectiv                                             | e Date:       | 3/17       | /2005  |   |      |      |  |
|                                             |                |           | Effec                         | tive       |       |                |  | Document Update Date |                                                      |               |            |        |   | Init | ials |  |
|                                             | All in Process |           |                               | X Next Buy |       |                |  |                      |                                                      | rk            |            |        |   | RAG  |      |  |
|                                             | All in Service |           |                               |            | Next  | Production Run |  |                      | Assen                                                | nbly Dwg      | <br>⊒.     |        |   |      |      |  |
|                                             | All in Stock   |           |                               |            |       |                |  |                      | Board                                                | Board Artwork |            |        |   |      |      |  |
| Beginning Serial Number:                    |                |           |                               |            |       |                |  |                      | BOM                                                  | BOM           |            |        |   |      |      |  |
|                                             |                | Res       | ason Fo                       | r Ch       | ange  |                |  |                      | Contro                                               | Control Form  |            |        |   |      |      |  |
| Ren                                         | aming of tw    |           |                               |            |       | e-amp board    |  | X                    | Costin                                               | <br>g         |            |        |   | TC   |      |  |
|                                             | match layou    |           |                               |            |       |                |  |                      | Fab Dr                                               | rawing        |            |        |   |      |      |  |
|                                             |                |           |                               |            |       |                |  |                      | Inspec                                               | tion Pro      | C.         |        |   |      |      |  |
|                                             |                |           |                               |            |       |                |  | X                    | Part N                                               | /laster F     | -ile       |        |   | Noli |      |  |
|                                             |                |           |                               |            |       |                |  | X                    | Schem                                                | natic         |            |        |   | RAG  |      |  |
|                                             |                |           |                               |            |       |                |  |                      | Servic                                               | e Manua       | al         |        |   |      |      |  |
|                                             |                |           |                               |            |       |                |  |                      | Test F                                               | rocedur       | re         |        |   |      |      |  |
|                                             |                |           |                               |            |       |                |  |                      |                                                      |               |            |        |   |      |      |  |
|                                             |                |           |                               |            |       |                |  |                      |                                                      |               |            |        |   |      |      |  |
|                                             |                |           |                               |            |       |                |  | Oth                  | ner Aff                                              | ected         | Ass        | emblie | 3 |      |      |  |
|                                             |                |           |                               |            |       |                |  |                      |                                                      |               |            | 0180-4 |   |      |      |  |
|                                             | Continued on   | ECO Suppl | lement l                      | Page       | •     |                |  |                      |                                                      |               |            | 2180-4 |   |      |      |  |
|                                             |                |           | ription (                     |            |       |                |  |                      |                                                      | ibution       |            | Dat    |   | Init | ials |  |
| baU                                         | ate BOM.       |           |                               |            |       |                |  | П                    | Accou                                                |               |            |        |   |      |      |  |
|                                             |                |           |                               |            |       |                |  | 百                    | Assen                                                |               |            |        |   |      |      |  |
| bqU                                         | ate Part Ma    | ster Fil  | le.                           |            |       |                |  | Ħ                    | Custo                                                | -             |            |        |   |      |      |  |
| <u> </u>                                    |                |           |                               |            |       |                |  | X                    | Engine                                               |               |            |        |   |      |      |  |
| Upd                                         | ated Artwor    | ·k 145-01 | 181-A4                        |            |       |                |  | X                    | Incomi                                               |               |            |        |   |      |      |  |
| <u> </u>                                    |                |           |                               |            |       |                |  | Ħ                    | Plannin                                              |               |            |        |   |      |      |  |
| Res                                         | istor R98 c    | hanged t  | to R87                        | Α.         | and r | esistor R99    |  | X                    | _                                                    | ction En      | a.         |        |   |      |      |  |
|                                             | nged to R74    |           |                               |            |       |                |  | X                    | Purcha                                               |               |            |        |   |      |      |  |
|                                             | <u> </u>       |           |                               |            |       |                |  | Ħ                    | Q.A.                                                 | <u> </u>      |            |        |   |      |      |  |
|                                             |                |           |                               |            |       |                |  | $\overline{\Box}$    | Receiv                                               | ring          |            |        |   |      |      |  |
|                                             |                |           |                               |            |       |                |  | Ħ                    | Servic                                               |               |            |        |   |      |      |  |
|                                             |                |           |                               |            |       |                |  | Ħ                    | Test                                                 |               |            |        |   |      |      |  |
|                                             |                |           |                               |            |       |                |  | $\overline{\Box}$    | Vendo                                                | r             |            |        |   |      |      |  |
|                                             |                |           |                               |            |       |                |  | Ħ                    |                                                      |               |            |        |   |      |      |  |
|                                             |                |           |                               |            |       |                |  | 一                    | 1                                                    |               |            |        |   |      |      |  |
| Continued on ECO Supplement Page            |                |           |                               |            |       |                |  | X                    | Drawir                                               | ng(s) att     | ached      | <br>I  |   |      |      |  |
|                                             |                |           |                               |            |       | Parts Added    |  | Parts Deleted        |                                                      |               |            |        |   |      |      |  |
| Part Number Description Qty Ref. Designator |                |           |                               |            |       | nator          |  | Qty                  |                                                      |               | lef. Desig |        |   |      |      |  |
|                                             |                |           |                               |            |       |                |  |                      |                                                      |               |            |        |   |      |      |  |
|                                             |                |           |                               |            |       |                |  |                      | 1                                                    | Ì             |            |        |   |      |      |  |