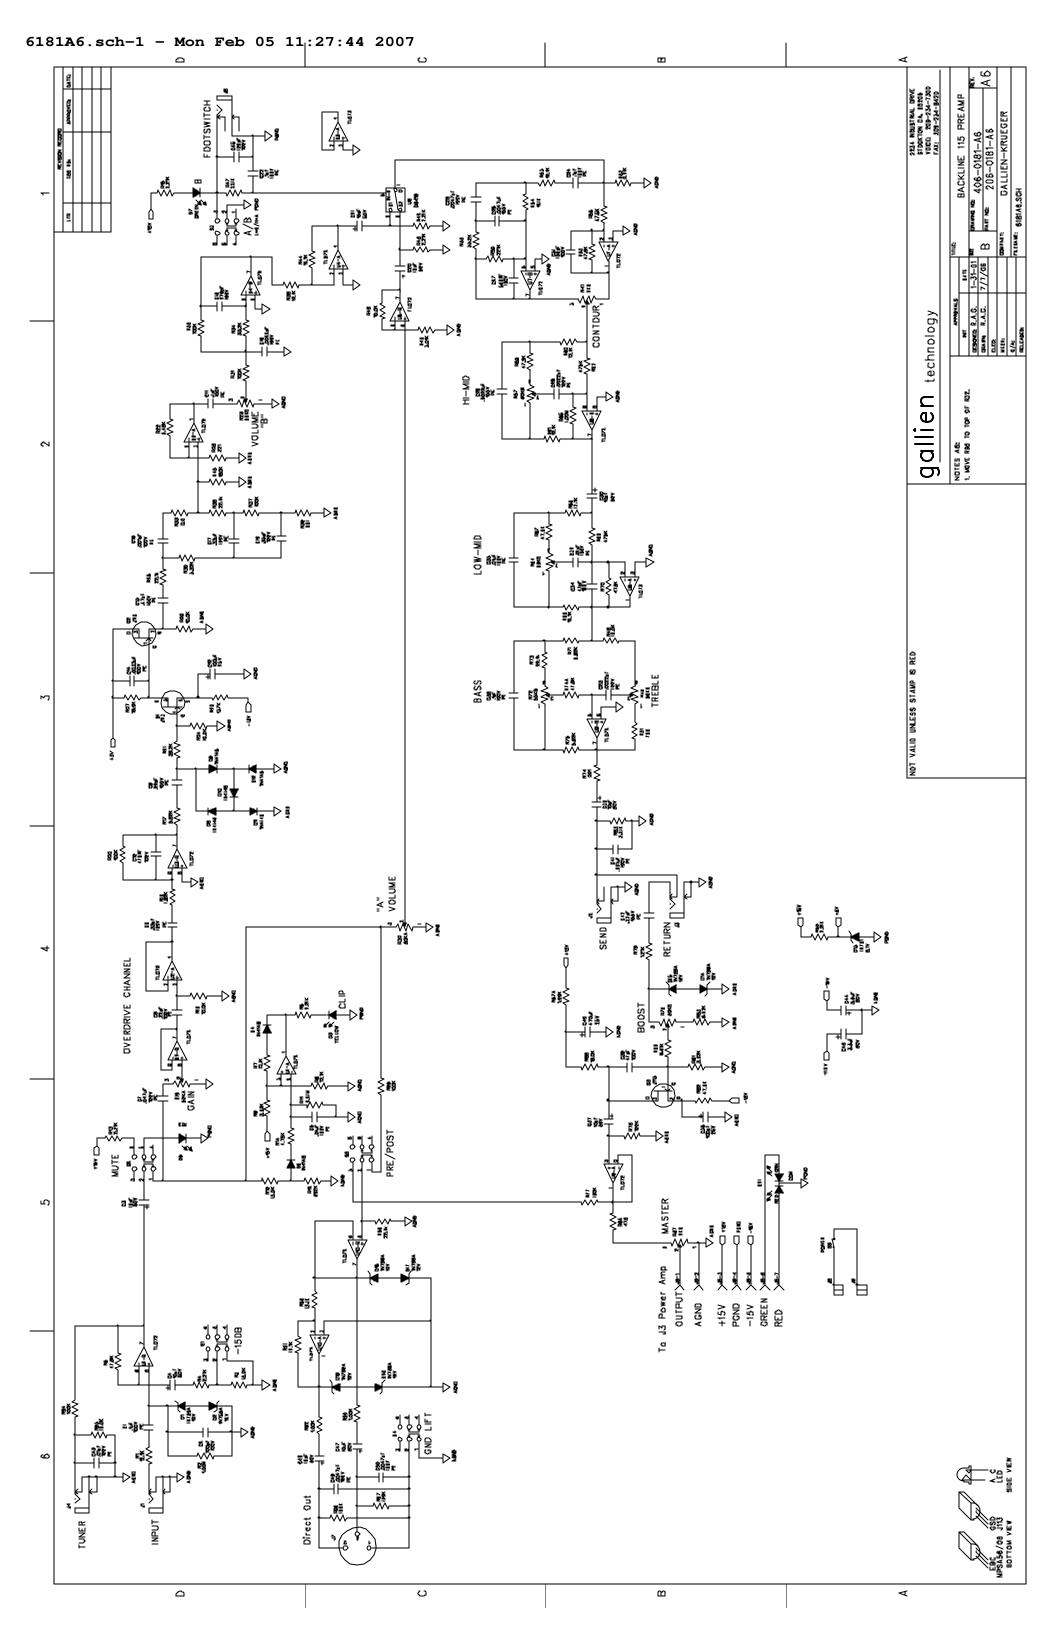

## gallien technology

| Customer Name:      |                                               | Gallien-Krueger               |          |                |          |                                                 | urrent Rev#:    | A5     | New EC    | ORe | v # : | A6   |  |  |  |  |
|---------------------|-----------------------------------------------|-------------------------------|----------|----------------|----------|-------------------------------------------------|-----------------|--------|-----------|-----|-------|------|--|--|--|--|
| M odel:             |                                               | Backline 250, 600, 115 Combo, |          |                |          |                                                 | ) istribute To: |        | Page:     | 1   | Of:   | 2    |  |  |  |  |
|                     |                                               | and 210 Combo                 |          |                |          |                                                 |                 |        |           |     |       |      |  |  |  |  |
| Assembly Descrip    | ot ion:                                       | preamp                        | board    |                |          |                                                 | Originator:     | NOLI   | VALDE     | Z   |       |      |  |  |  |  |
| 206-0181-A          |                                               |                               |          |                |          |                                                 | Approved by:    |        |           |     |       |      |  |  |  |  |
| Assembly Numbers:   |                                               |                               |          |                |          | Εf                                              | fective Date:   | 7/13   | 3/2006    |     |       |      |  |  |  |  |
|                     |                                               | Effectiv                      | e        |                |          | ) d                                             | ocument Upda    | at e   | Dat       | е   | In it | ials |  |  |  |  |
| All in Process      | <br>S                                         | X                             |          | Buv            | Т        | T                                               | Artwork         |        |           |     |       |      |  |  |  |  |
| All in Service      |                                               | X                             |          | Production Run | ╁⋶       | 1                                               | Assembly Dv     | / a .  |           |     |       |      |  |  |  |  |
| All in Stock        |                                               |                               | 1        |                | ╅        | 1                                               | Board Artwo     |        |           |     |       |      |  |  |  |  |
| Beginning Serial Nu | um ber:                                       |                               | <b>-</b> |                | ╁╞       | 1                                               | ВОМ             |        |           |     |       |      |  |  |  |  |
|                     |                                               | son For C                     | hange    |                |          | 1                                               | ControlForm     |        |           |     |       |      |  |  |  |  |
| 1. To mute the      |                                               |                               |          |                | X        | <u>-</u>                                        | Costing         |        |           |     | TC    |      |  |  |  |  |
| connected t         |                                               |                               |          | 1130 10        |          | 1                                               | Fab Drawing     |        |           |     |       |      |  |  |  |  |
| - John Cocca C      | o pin c                                       | 01 1(0)                       | •        |                | ╁╞       | <u>-</u><br>1                                   | Inspection Pr   | 0.0    |           |     |       |      |  |  |  |  |
|                     |                                               |                               |          |                | X        | +                                               | Part Master     |        |           |     | Noli  |      |  |  |  |  |
|                     |                                               |                               |          |                | X        | =-                                              | Schematic       | I IIC  |           |     | RAG   |      |  |  |  |  |
|                     |                                               |                               |          |                |          | <u></u><br>T                                    |                 |        |           |     | INAG  |      |  |  |  |  |
|                     |                                               |                               |          |                | ╁╞       | <u>+</u>                                        | Service M an    |        |           |     |       |      |  |  |  |  |
|                     |                                               |                               |          |                | ╁╞       | <u> </u><br>                                    | Test Proced     | ure    |           |     |       |      |  |  |  |  |
|                     |                                               |                               |          |                | ╁╞       | ╬                                               |                 |        |           |     |       |      |  |  |  |  |
|                     |                                               |                               |          |                | L        | <u></u>                                         | A 5 5           | 1 ^    | 1 1       |     |       |      |  |  |  |  |
|                     |                                               |                               |          |                |          | Other Affected Assemblies                       |                 |        |           |     |       |      |  |  |  |  |
|                     |                                               |                               |          |                |          | 209-0180-A,303-0180-A,<br>303-1180-A,303-2180-A |                 |        |           |     |       |      |  |  |  |  |
| Continued on        |                                               |                               |          |                | 3 0      | ) 3                                             |                 |        |           |     |       |      |  |  |  |  |
|                     |                                               | ipt ion Of                    | Chang    | е              |          | _                                               | Distribution    |        | Dat       | е   | ln it | ials |  |  |  |  |
| Update schemat      | cic.                                          |                               |          |                | ┵┡       | <u> </u>                                        | Accounting      |        |           |     |       |      |  |  |  |  |
|                     |                                               |                               |          |                | <u> </u> | <u> </u>                                        | A s s e m b ly  |        |           |     |       |      |  |  |  |  |
| Update PCB lay      | out.                                          |                               |          |                | ┵┡       | <u> </u>                                        | Customer        |        |           |     |       |      |  |  |  |  |
|                     |                                               |                               |          |                | X        | _                                               | Engineering     |        |           |     |       |      |  |  |  |  |
| Update BOM.         |                                               |                               |          |                | X        | <u>.</u>                                        | Incoming Q.C    |        |           |     |       |      |  |  |  |  |
|                     |                                               |                               |          |                | <u> </u> |                                                 | Planning        |        |           |     |       |      |  |  |  |  |
| Update Part Ma      | aster Fi                                      | lle.                          |          |                | X        | <u>.</u>                                        | Production Eng. |        |           |     |       |      |  |  |  |  |
|                     |                                               |                               |          |                |          |                                                 | Purchasing      |        |           |     |       |      |  |  |  |  |
|                     |                                               |                               |          |                |          | ]                                               | Q.A.            |        |           |     |       |      |  |  |  |  |
|                     |                                               |                               |          |                |          |                                                 | Receiving       |        |           |     |       |      |  |  |  |  |
|                     |                                               |                               |          |                |          |                                                 | Service         |        |           |     |       |      |  |  |  |  |
|                     |                                               |                               |          |                |          |                                                 | Test            |        |           |     |       |      |  |  |  |  |
|                     |                                               |                               |          |                |          |                                                 | Vendor          |        |           |     |       |      |  |  |  |  |
|                     |                                               |                               |          |                | X        | ]                                               | Customer Su     | ıppor  | 1         |     |       |      |  |  |  |  |
|                     |                                               |                               |          |                |          |                                                 |                 |        |           |     |       |      |  |  |  |  |
| Continued on        | ECO Sun                                       | plement                       | Page     |                | X        | ]                                               | Drawing(s) at   | t ache | ed        |     |       |      |  |  |  |  |
|                     | Continued on ECO Supplement Page  Parts Added |                               |          |                |          |                                                 | 3(= / 5.1       |        | s Delete  | d   |       |      |  |  |  |  |
| Part Number         | Desc                                          | ription                       | Qty      |                | r        |                                                 | Qty             |        | ef. Desig |     | r     |      |  |  |  |  |
|                     |                                               |                               |          |                |          |                                                 |                 |        |           |     |       |      |  |  |  |  |
|                     |                                               |                               |          |                |          |                                                 |                 |        |           |     |       |      |  |  |  |  |
|                     |                                               |                               |          |                |          |                                                 |                 |        |           |     |       |      |  |  |  |  |
|                     |                                               |                               |          |                |          |                                                 |                 |        |           |     |       |      |  |  |  |  |
|                     |                                               |                               |          |                |          |                                                 |                 |        |           |     |       |      |  |  |  |  |
|                     |                                               |                               |          |                |          |                                                 |                 |        |           |     |       |      |  |  |  |  |
|                     |                                               |                               |          |                |          |                                                 |                 |        |           |     |       |      |  |  |  |  |
|                     |                                               |                               |          |                |          |                                                 |                 |        |           |     |       |      |  |  |  |  |
|                     |                                               |                               |          |                |          |                                                 |                 |        |           |     |       |      |  |  |  |  |
|                     |                                               |                               |          |                |          |                                                 |                 |        |           |     |       |      |  |  |  |  |
|                     |                                               |                               |          |                |          |                                                 |                 |        |           |     |       |      |  |  |  |  |
|                     |                                               |                               |          |                |          |                                                 |                 |        |           |     |       |      |  |  |  |  |